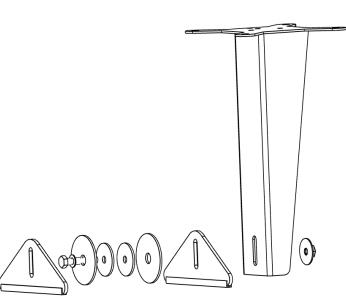

| Technical Information |     |                       |                                                 |
|-----------------------|-----|-----------------------|-------------------------------------------------|
| Kit suitable for:     |     |                       | UUTS2ST30KG<br>UUTS2NDST30KG<br>UUAP2-AM-EVOBOX |
| Item                  | Qty | Description           |                                                 |
| 1                     | 1   | Tank Mounting Bracket |                                                 |
| 2                     | 4   | M10 Bolt              |                                                 |
| 3                     | 8   | M10 Washer            |                                                 |
| 4                     | 4   | M10 Nut               |                                                 |

## Lifting eye stand installation:

- 1. The mounting bracket comes pre-assembled.
- 2. Secure the vertical stand to the lifting eye using fittings provided.
- 3. Ensure the twin stream is firmly positioned on the stand and secure to the twin stream base plate using 4 nuts and bolts provided in the kit.