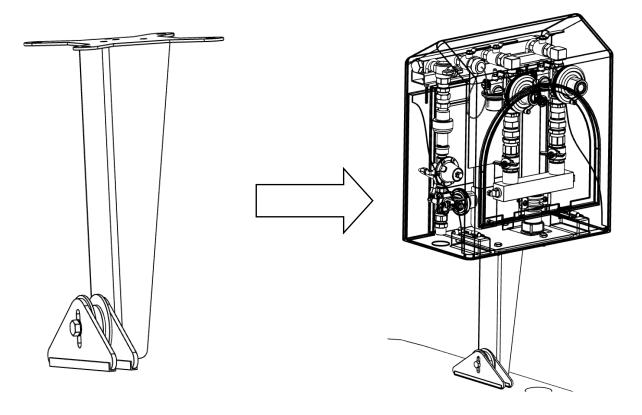

## Lifting eye stand installation:

- 1. The mounting bracket comes pre-assembled.
- 2. Secure the vertical stand to the lifting eye using fittings provided.
- 3. Ensure the twin stream is firmly positioned on the stand and secure to the twin stream base plate using 4 nuts and bolts provided in the kit.