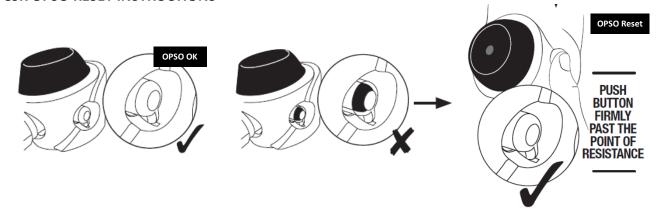

----------|--------------------------------------------------------------------------------------------------------------|
| 0485101      | CSR485 Single Cylinder Regulator OPSO                                                                        |
| UUCSR485TPHK | CSR485 Single Cylinder Regulator OPSO w/ Clessinox Stainless Steel 35kW 1.2m Outlet Hose 15&22mm Compression |
| UUCSR485SCK  | CSR485 Single Cylinder Regulator OPSO Wall Mount Kit with Rubber Pigtail                                     |
| UUCSR485DCS  | CSR485 Single Cylinder Regulator OPSO Wall Mount Dual Cylinder Kit with Rubber Pigtails                      |
| UUCSR485MCO  | CSR485 Single Cylinder Regulator OPSO Wall Mount Manual Changeover Kit with Rubber Pigtails                  |

## **CSR OPSO RESET INSTRUCTIONS**