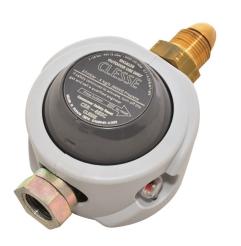

## CSR485 OPSO CYLINDER REGULATOR

Meets current COP32 installation standards when fitted with stainless steel pigtails

- "Push to Set" CSR OPSO safety protection with consumer resettable design.
- Visible OPSO trip indicator.
- 4kg/h (55KW/h) capacity.

- Protected breather vents and tough, weatherproof ABS plastic casing
- Engineer adjustable pressure.
- Available in a range of kits, with rubber pigtails and Clessinox outlet hoses.

| Part Code    | Description                                                                                                  |
|--------------|--------------------------------------------------------------------------------------------------------------|
| 0485101      | CSR485 Single Cylinder Regulator OPSO                                                                        |
| UUCSR485TPHK | CSR485 Single Cylinder Regulator OPSO w/ Clessinox Stainless Steel 35kW 1.2m Outlet Hose 15&22mm Compression |
| UUCSR485SCK  | CSR485 Single Cylinder Regulator OPSO Wall Mount Kit with Rubber Pigtail                                     |
| UUCSR485DCS  | CSR485 Single Cylinder Regulator OPSO Wall Mount Dual Cylinder Kit with Rubber Pigtails                      |
| UUCSR485MCO  | CSR485 Single Cylinder Regulator OPSO Wall Mount Manual Changeover Kit with Rubber Pigtails                  |